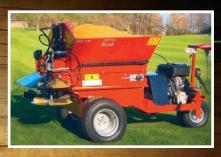

## Rink DS 550SP

The new top dresser is the first ever walk-infront disc spreader on the market. It contains a 12 hp engine and spreads top dressing material up to 40 feet (12 meters) wide.

Now you can top-dress with a pedestrian unit much like is done with walking aerifiers. The DS550 is hydrostatic driven, with great traction and a very light footprint.