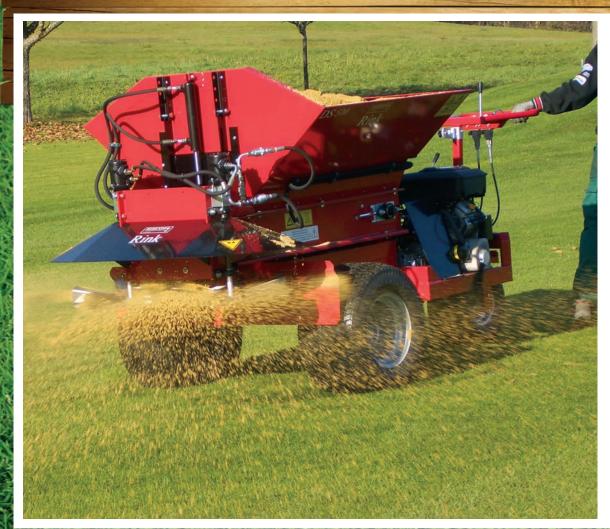

## Rink DS 550SP

The new top dresser is the first ever walk-infront disc spreader on the market. It contains a 12 hp engine and spreads top dressing material up to 40 feet (12 meters) wide.

Now you can top-dress with a pedestrian unit much like is done with walking aerifiers. The DS550 is hydrostatic driven, with great traction and a very light footprint.