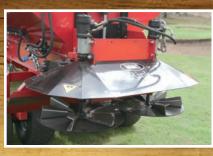

## Rink DS 550SP

The new top dresser is the first ever walk-infront disc spreader on the market. It contains a 12 hp engine and spreads top dressing material up to 40 feet (12 meters) wide.

Now you can top-dress with a pedestrian unit much like is done with walking aerifiers. The DS550 is hydrostatic driven, with great traction and a very light footprint.