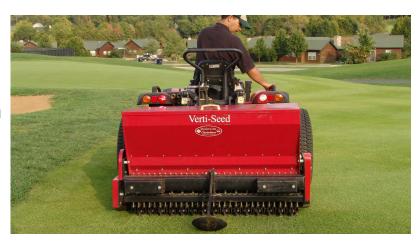

## Verti-Seed® 1204

The Verti-Seed® is designed for the professional user who wants precision control of dosage and depth, ensuring maximum germination for all seed types. The Verti-Seed® unique powered action provides direct seed contact with the soil which ensures good germination rates all with a lightweight unit