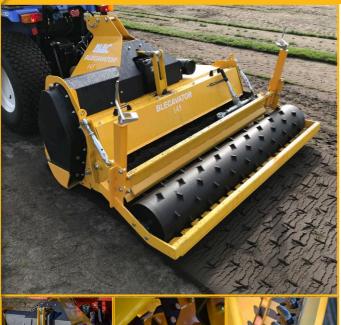

## **BLECAVATOR**

## **BLECavator (Compact)**

- Buries stones, debris and overgrowth
- Adjustable screening tines 14-56mm spacing
- Levels, rakes and rolls in one pass
- Pulverises clods into a fine tilth
- Packer roll leaves a firm surface
- Optional quick fit attachment Seed Hopper
- Designed for tractors 35-90hp
- Adjustable packer roller to eliminate ridges

The BLECavator compact series has been re-designed to work more efficiently. The well proven standard BLECavator is a one pass ground preparation tool, cultivating and digging down to between 10-18cm lifting and screening the stones and debris down to between 14-50mm through the adjustable screening tines - burying the stones and debris, raking the ground level and compacting the soil with the rear packer roller.