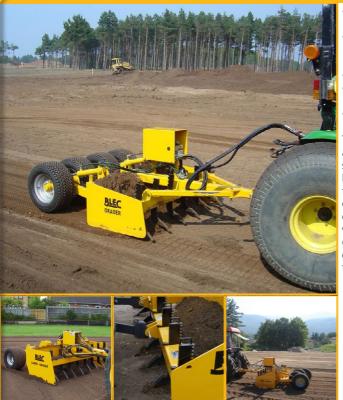

## **BLEC GRADER**

- Models for 3 wheel bunker rakes and compact tractors
- All towed models equipped with rear 4 wheel hydraulic raise and lower frame
- Dual grading standard
- Spool valves on prime mover control working height
- Grading to + or 2mm

The range of BLEC Trailed Graders are manufactured to a high standard using quality materials for long life. All models have a 4 wheel frame - with each pair of wheels controlled by their own hydraulic cylinder for dual grading or all 4 wheels can be locked for single grading. For the accurate levelling of sports areas, ranging from golf tees to sportsfields.