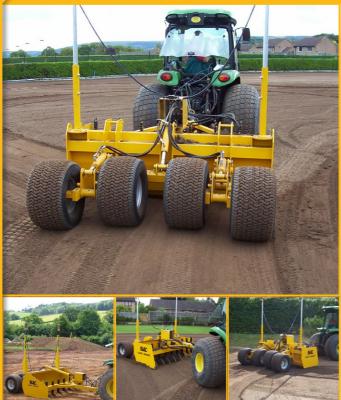

## **BLEC LASER GRADER**

- Designed for tractors 18-150hp
- Dual grading system standard
- Quality Danfoss proportional valves as standard
- Accurate grading to + or 3mm
- Adjustable heavy duty tines for loosening compacted ground.

The BLEC Laser Grader is designed for the contractor who demands a quality, strong and accurate grader to cope with demanding conditions. This model is fitted with twin Danfoss proportional valves and a rear 4 wheel frame, with each pair of wheels controlled independently for dual grading. The BLEC Laser Graders come complete with ripping tines. The grader is set up to accept any make of laser equipment.