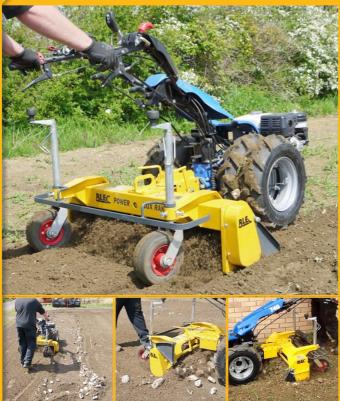

## **BLEC POWER BOX RAKE (BCS two wheel tractor)**

- Cultivates, earth moves, grades and rakes in one pass
- Long life carbide tooth rotor
- Rotor pulverises the soil and separates the stones / debris
- Castor wheels for accurate depth control
- Fold down side plates for soil / stone moving as standard
- Bi-angling rotor for windrowing debris
- Adjustable barrier blade

The BLEC Power Box Rake is a multi-use quick fit attachment to suit the BCS 2 wheel tractor. The powerful contra rotating carbide tooth rotor can penetrate hard ground producing up to 75mm of soil pulverising, levelling and grading. The bi-angling rotor allows stones and debris to be windrowed to the side and by folding down the side end plates excess material can be easily collected up into a pile.